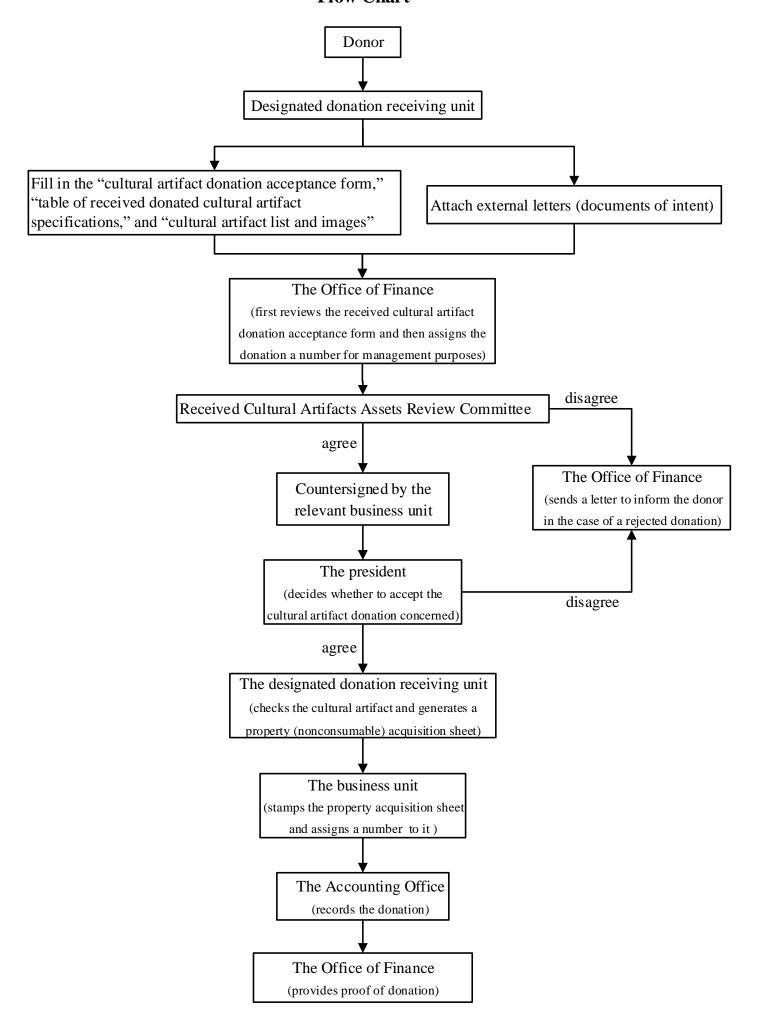

## National Cheng Kung University Processing Procedure for Receiving Cultural Artifact Donations Flow Chart