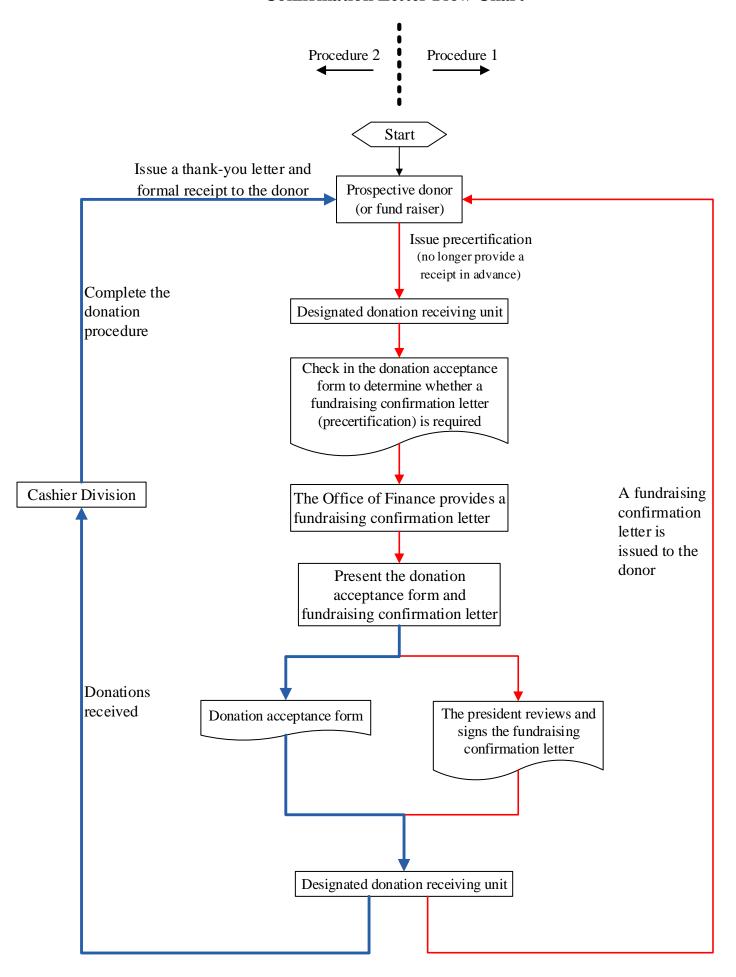

## National Cheng Kung University Processing Procedure for Issuing a Fundraising Confirmation Letter Flow Chart

Note: This procedure applies to donors who require precertification.