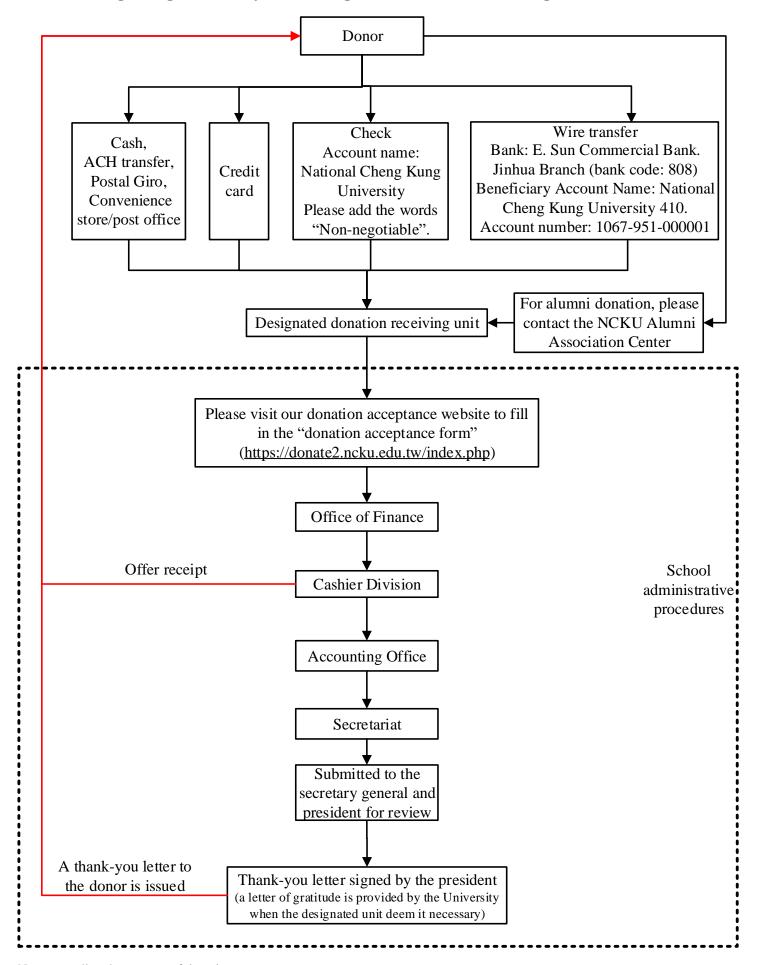

## National Cheng Kung University Processing Procedure for Receiving Donations Flow Chart

Note: regarding the purpose of donation:

- 1. If a designated donation is being made, the donation receiving unit shall stamp the column "designated donation receiving unit" in advance to expedite the donation process.
- 2. If the donation is made to the "Student Gift Aid," the Office of Finance will provide relevant information for the Office of Student Affairs to replace the countersignature of every case to simplify the procedure