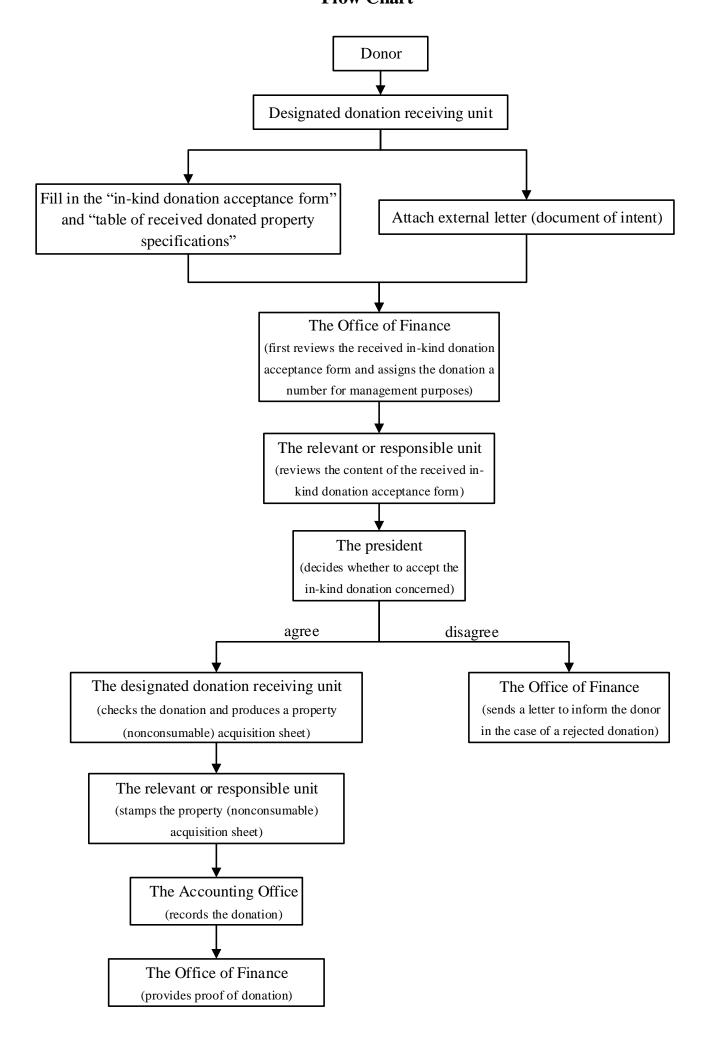

## National Cheng Kung University Processing Procedure for Receiving In-Kind Donations Flow Chart